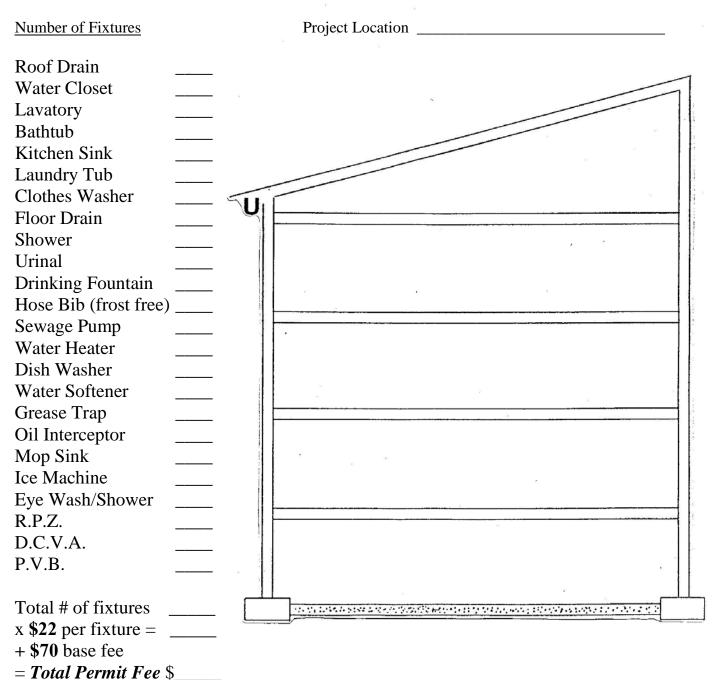

## PLAN OF PLUMBING CITY OF SAINT JOHN

The application for such permit - shall be in writing, and there shall be filed with such application, plans and specifications of the whole existing plumbing and drainage system of such houses, showing the elevation and basement or cellar plan, and also the work proposed to be done, showing location, description and size of all parts of such system, and also a particular description of the house and premises.