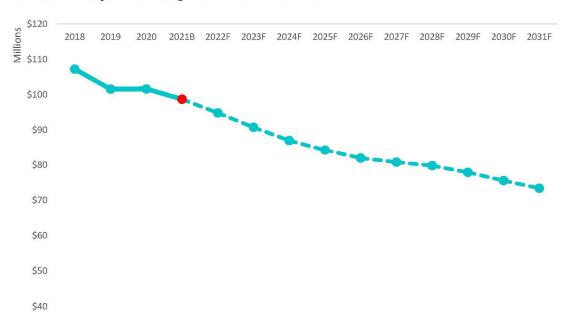

### **Spotlight on Long-Term Debt**

The City continues to focus on debt management and decreasing the debt load. By increasing pay-as-you go each year, thecity expects to achieve annual contributions to exceed \$13 Million per year by 2030

#### Historical & Projected Long-Term Debt Balance