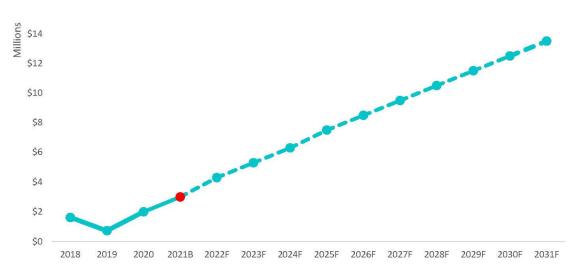

### **Spotlight on Long-Term Debt**

The City continues to focus on debt management and decreasing the debt load. By increasing pay-as-you go each year, thecity expects to achieve annual contributions to exceed \$13 Million per year by 2030

#### Pay-as-you-Go Contributions

Pay-as-you-Go

Landfill Closure

**Restructuring Costs** 

Transfer to Reserves