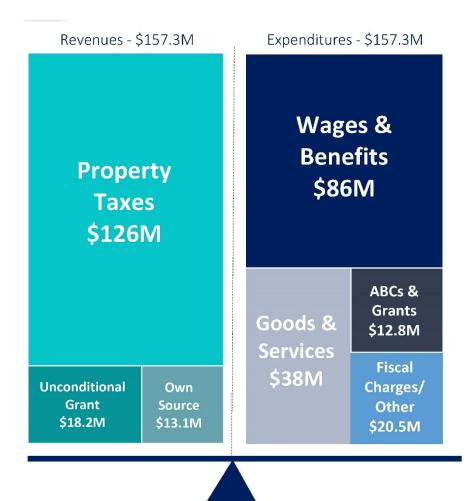

### **Maintaining a Balanced Budget**

By law in New Brunswick, all municipalities must **balance their budgets** and cannot run a deficit.

The graphic below shows the City of Saint John has balanced revenues and expenses.

### **How is the Money Spent?**

See the Operating Budgets for a breakdown of individual service areas.

| By Service Area                           |             |
|-------------------------------------------|-------------|
| <b>Growth &amp; Community Development</b> | 15,508,648  |
| Public Safety                             | 54,563,096  |
| Transportation and Environment            |             |
| Services                                  | 38,487,021  |
| Finance and Administration                | 13,308,819  |
| Debt Payments                             | 15,941,014  |
| Utilities and Infrastructure              | 5,600,504   |
| Other                                     | 13,922,455  |
|                                           | 157,331,557 |

| By Expenditure        |             |
|-----------------------|-------------|
| Salaries and Benefits | 86,018,510  |
| Goods and Services    | 38,046,869  |
| ABCs and Grants       | 12,827,709  |
| Debt Payments         | 15,941,014  |
| Pay as you go         | 3,000,000   |
| Other                 | 1,497,455   |
|                       | 157,331,557 |