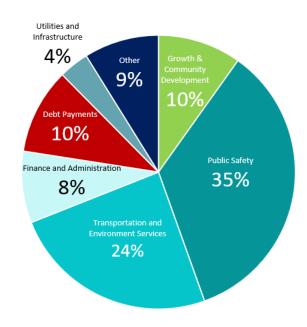

### **How is the Money Spent?**

See the Operating Budgets for a breakdown of individual service areas.

| By Service Area                           |             |
|-------------------------------------------|-------------|
| <b>Growth &amp; Community Development</b> | 15,508,648  |
| Public Safety                             | 54,563,096  |
| Transportation and Environment            |             |
| Services                                  | 38,487,021  |
| Finance and Administration                | 13,308,819  |
| Debt Payments                             | 15,941,014  |
| Utilities and Infrastructure              | 5,600,504   |
| Other                                     | 13,922,455  |
|                                           | 157,331,557 |