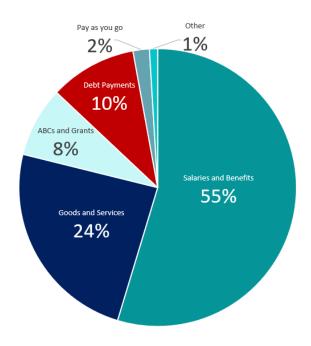

| By Expenditure        |             |
|-----------------------|-------------|
| Salaries and Benefits | 86,018,510  |
| Goods and Services    | 38,046,869  |
| ABCs and Grants       | 12,827,709  |
| Debt Payments         | 15,941,014  |
| Pay as you go         | 3,000,000   |
| Other                 | 1,497,455   |
|                       | 157,331,557 |