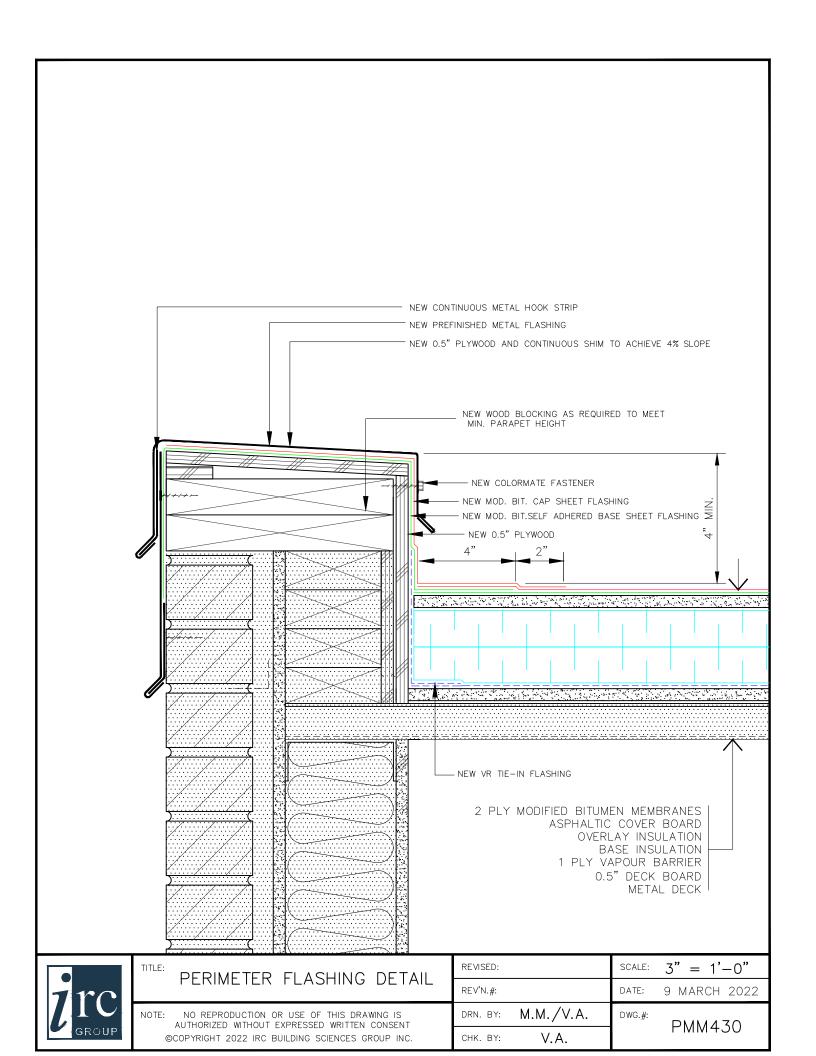

CALE: NTS        |        |
|          | SAINT JOHN, NEW BRUNSWICK                  | DATE: 4 MARS 2022 |        |

DRN.: M.M

CHK.: D.G.

DWG.#: REV.#:

E1

## NORTH ELEVATION



## SOUTH ELEVATION



CRACKED BRICK

STEP CRACKS

VEGETATION GROWTH - CRACKS AT LENTEL

MORTAR LOSS



**IRC Building Sciences Group** 

A Rimkus Company **69 MAPLE AVENUE** NEW GLASGOW, NOVA SCOTIA, B2H 2B3 TEL:902.695.5549

TITLE:

| LIENT:  | CITY OF SAINT JOHN                         | W.O.#: |
|---------|--------------------------------------------|--------|
| ROJECT: | EASTERN WASTE WATER<br>TREATEMENT FACILITY | SCALE  |
|         | SAINT JOHN, NEW BRUNSWICK                  | DATE:  |

NORTH AND SOUTH ELEVATION

IRC #:

25047

NTS

4 MARS 2022

NORTH: DRN.: M.M. CHK.: NB22-003SP D.G. REV.#: DWG.#:

E2