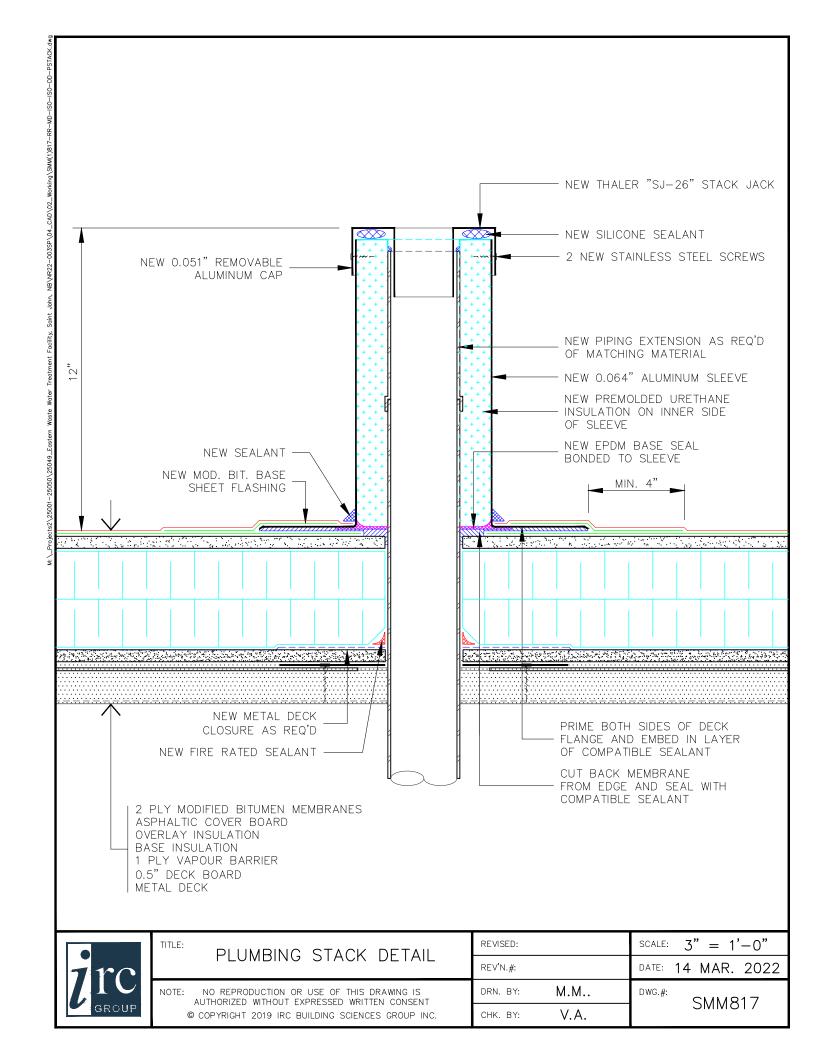

LE: NTS        |        |
|          | SAINT JOHN, NEW BRUNSWICK                  | DATE: 4 MARS 2022 |        |

DRN.: M.M

CHK.: D.G.

DWG.#: REV.#:

E1

## NORTH ELEVATION



## SOUTH ELEVATION



CRACKED BRICK

STEP CRACKS

VEGETATION GROWTH - CRACKS AT LENTEL

MORTAR LOSS



**IRC Building Sciences Group** 

A Rimkus Company **69 MAPLE AVENUE** NEW GLASGOW, NOVA SCOTIA, B2H 2B3 TEL:902.695.5549

TITLE:

| LIENT:  | CITY OF SAINT JOHN                         | W.O.#: |
|---------|--------------------------------------------|--------|
| ROJECT: | EASTERN WASTE WATER<br>TREATEMENT FACILITY | SCALE  |
|         | SAINT JOHN, NEW BRUNSWICK                  | DATE:  |

NORTH AND SOUTH ELEVATION

IRC #:

25047

NTS

4 MARS 2022

NORTH: DRN.: M.M. CHK.: NB22-003SP D.G. REV.#: DWG.#:

E2