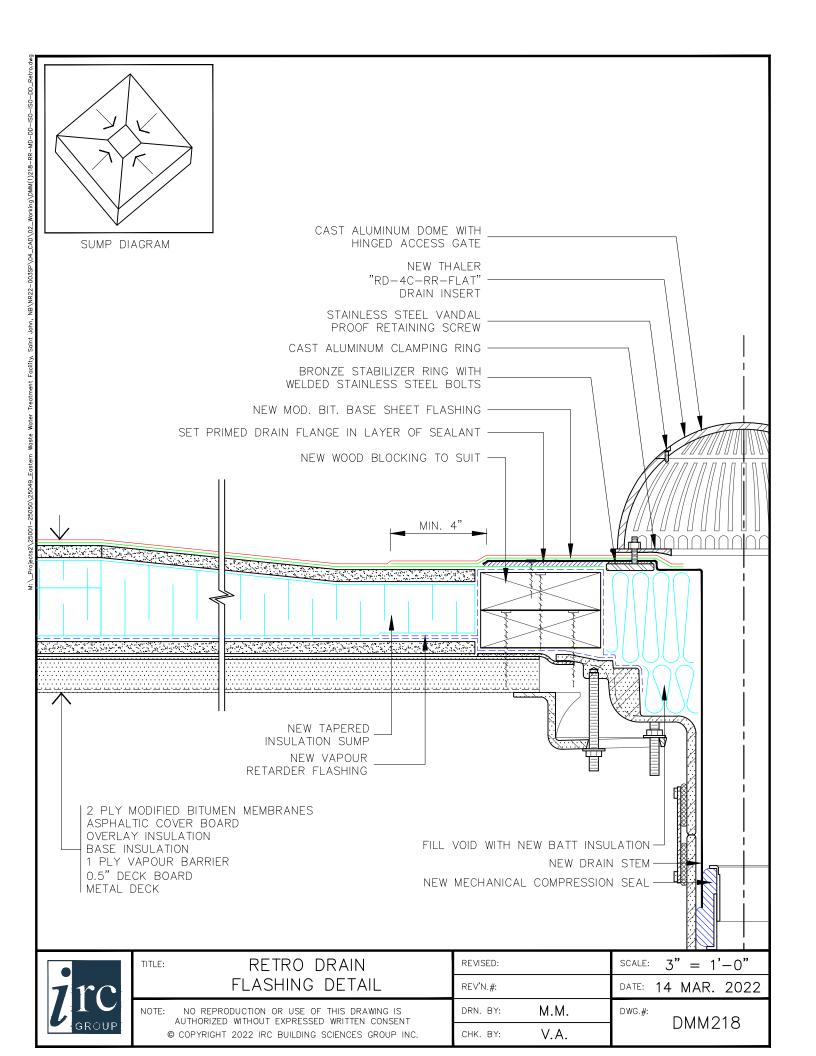

SCALE: NTS        |        |
|          | SAINT JOHN, NEW BRUNSWICK                  | DATE: 4 MARS 2022 |        |

DRN.: M.M

CHK.: D.G.

DWG.#: REV.#:

E1

## NORTH ELEVATION



## SOUTH ELEVATION



CRACKED BRICK

STEP CRACKS

VEGETATION GROWTH - CRACKS AT LENTEL

MORTAR LOSS



**IRC Building Sciences Group** 

A Rimkus Company **69 MAPLE AVENUE** NEW GLASGOW, NOVA SCOTIA, B2H 2B3 TEL:902.695.5549

TITLE:

| LIENT:  | CITY OF SAINT JOHN                         | W.O.#: |
|---------|--------------------------------------------|--------|
| ROJECT: | EASTERN WASTE WATER<br>TREATEMENT FACILITY | SCALE  |
|         | SAINT JOHN, NEW BRUNSWICK                  | DATE:  |

NORTH AND SOUTH ELEVATION

IRC #:

25047

NTS

4 MARS 2022

NORTH: DRN.: M.M. CHK.: NB22-003SP D.G. REV.#: DWG.#:

E2