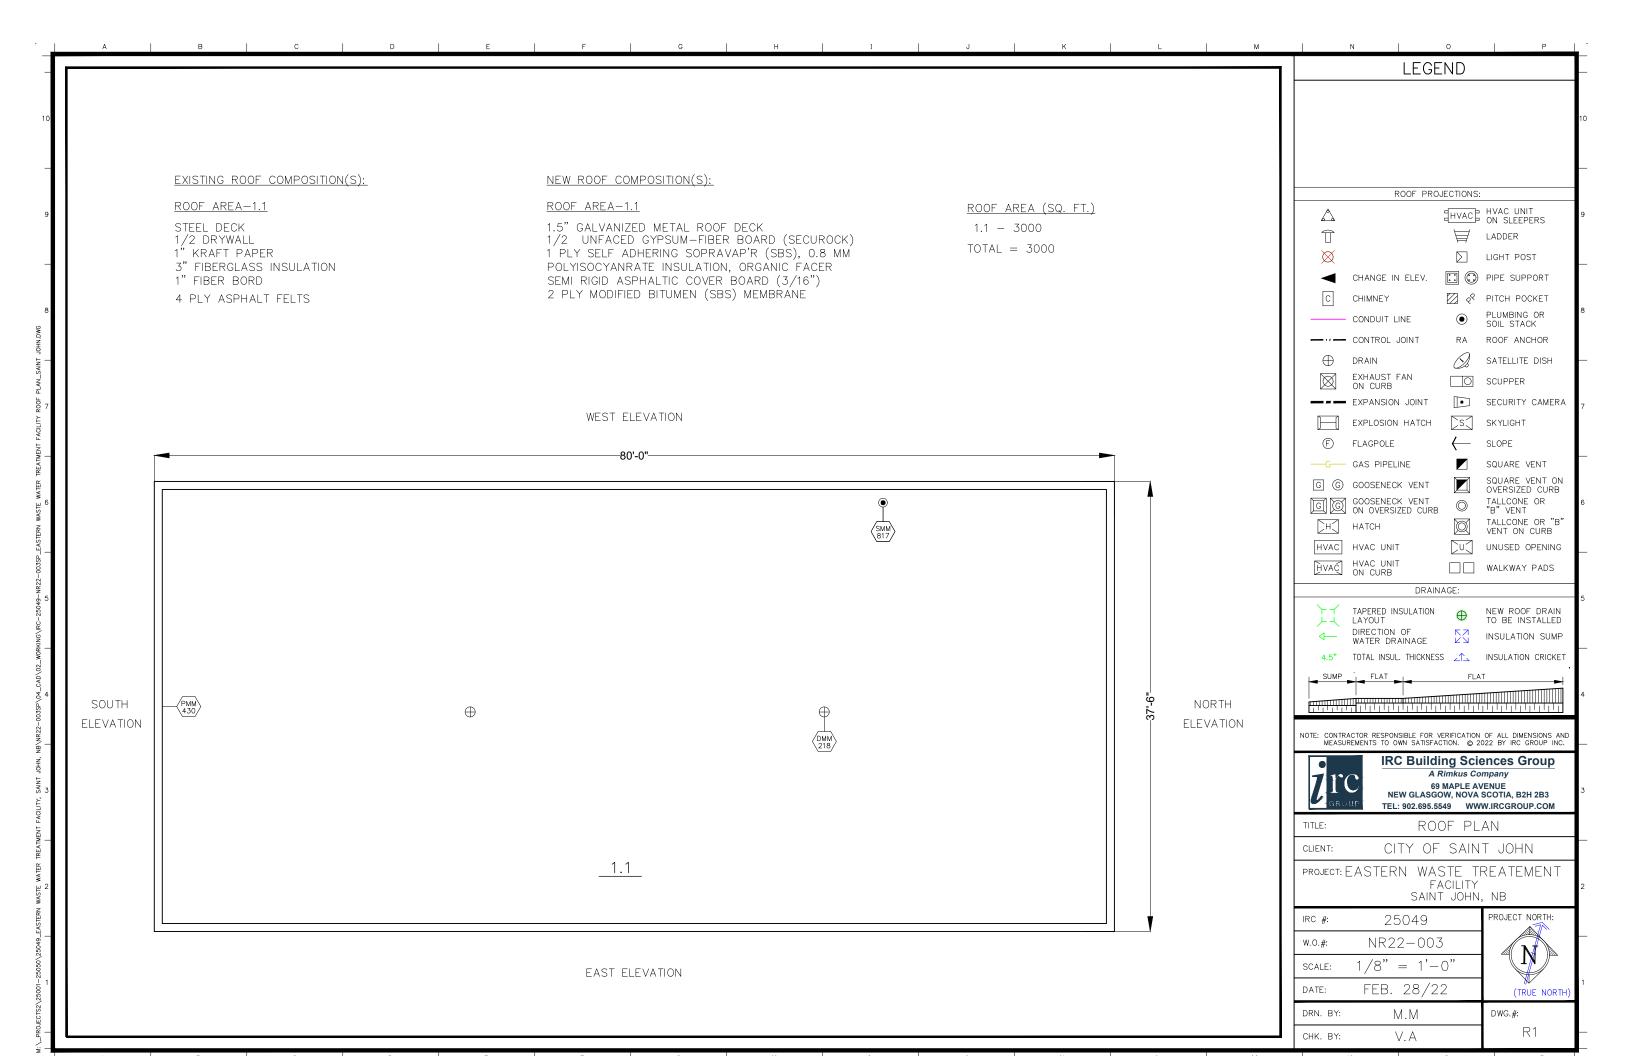

## EAST ELEVATION WEST ELEVATION

C3-0.30 C4-0.40

IRC Building Sciences Group

A Rimkus Company
69 MAPLE AVENUE
NEW GLASGOW, NOVA SCOTIA, B2H 2B3
TEL:902.695.5549

1.888.607.5245 WWW.IRCGROUP.COM

| TITLE:   | EAST AND WEST ELEVATION                    | IRC #: 25049      | NORTH: |
|----------|--------------------------------------------|-------------------|--------|
| CLIENT:  | CITY OF SAINT JOHN                         | W.O.#: NB22-003SP |        |
| PROJECT: | EASTERN WASTE WATER<br>TREATEMENT FACILITY | SCALE: NTS        |        |
|          | SAINT JOHN, NEW BRUNSWICK                  | DATE: 4 MARS 2022 |        |

DRN.: M.M

CHK.: D.G.

DWG.#: REV.#:

E1