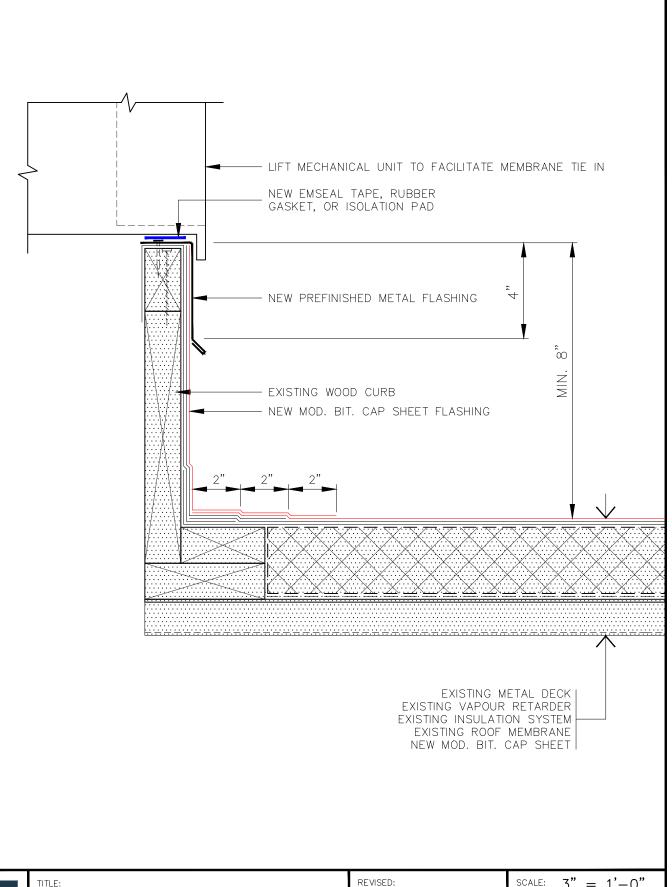

| 7 C GROUP | BUILT-UP CURB DETAIL                                                                                                                              | REVISED:               | SCALE: $3" = 1'-0"$ |
|-----------|---------------------------------------------------------------------------------------------------------------------------------------------------|------------------------|---------------------|
|           |                                                                                                                                                   | REV'N.#:               | DATE: 17 MAR. 2022  |
|           | NO REPRODUCTION OR USE OF THIS DRAWING IS<br>AUTHORIZED WITHOUT EXPRESSED WRITTEN CONSENT<br>© 2022 IRC BUILDING SCIENCES GROUP, A RIMKUS COMPANY | DRN. BY: V.A.          | DWG.#: CMM276       |
|           |                                                                                                                                                   | снк. ву: А.J.D./М.А.М. |                     |