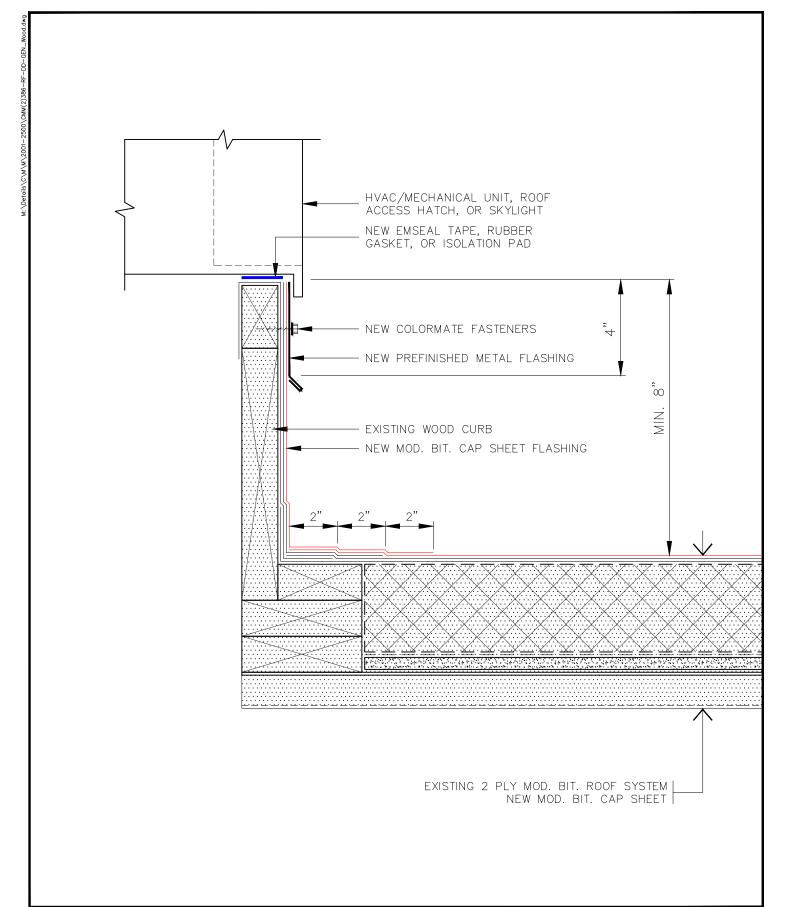

| 7 TC<br>GROUP | BUILT-UP CURB DETAIL                                                                                                                              | REVISED:               | SCALE: $3" = 1'-0"$ |
|---------------|---------------------------------------------------------------------------------------------------------------------------------------------------|------------------------|---------------------|
|               |                                                                                                                                                   | REV'N.#:               | DATE: 17 MAR. 2022  |
|               | NO REPRODUCTION OR USE OF THIS DRAWING IS<br>AUTHORIZED WITHOUT EXPRESSED WRITTEN CONSENT<br>© 2022 IRC BUILDING SCIENCES GROUP, A RIMKUS COMPANY | DRN. BY: J.L./V.A.     | DWG.#: CMM386       |
|               |                                                                                                                                                   | снк. ву: А.J.D./М.А.М. |                     |