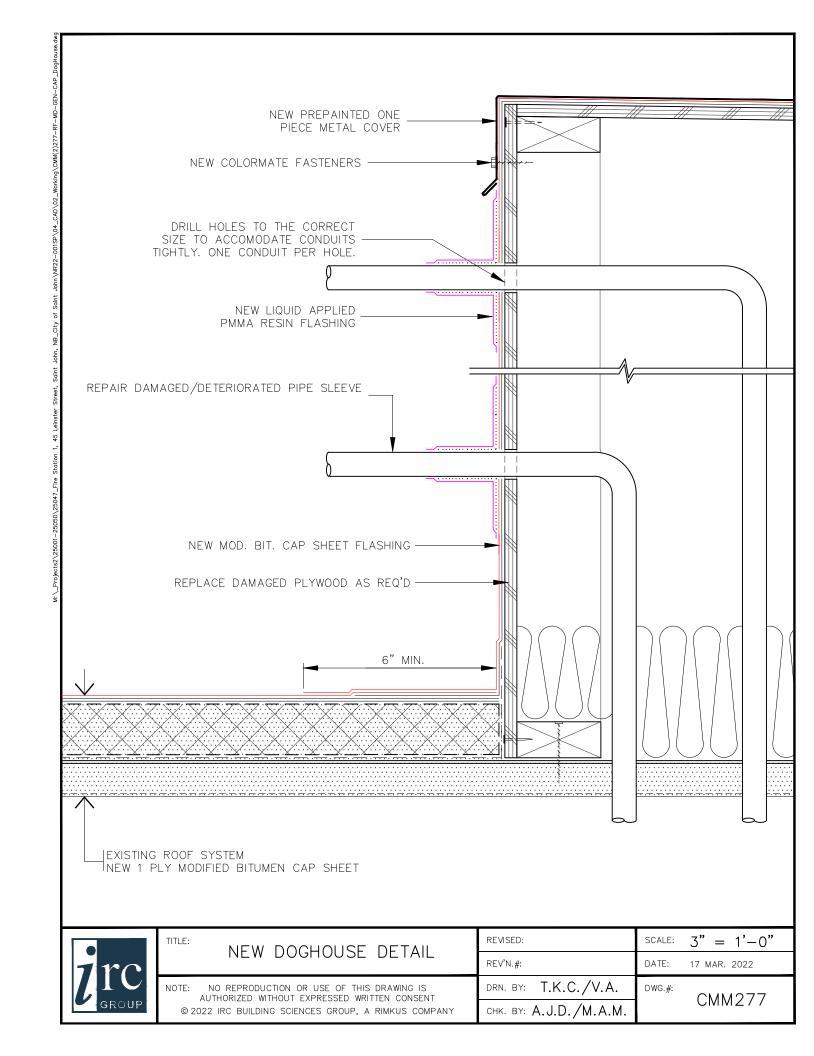

---------------------------------------------------------------------------------------------------------------------------|------------------------|---------------------|
|           |                                                                                                                                                   | REV'N.#:               | DATE: 17 MAR. 2022  |
|           | NO REPRODUCTION OR USE OF THIS DRAWING IS<br>AUTHORIZED WITHOUT EXPRESSED WRITTEN CONSENT<br>© 2022 IRC BUILDING SCIENCES GROUP, A RIMKUS COMPANY | DRN. BY: V.A.          | DWG.#: CMM276       |
|           |                                                                                                                                                   | снк. ву: А.J.D./М.А.М. |                     |





| 7 TC<br>GROUP | BUILT-UP CURB DETAIL                                                                                                                              | REVISED:               | SCALE: $3" = 1'-0"$ |
|---------------|---------------------------------------------------------------------------------------------------------------------------------------------------|------------------------|---------------------|
|               |                                                                                                                                                   | REV'N.#:               | DATE: 17 MAR. 2022  |
|               | NO REPRODUCTION OR USE OF THIS DRAWING IS<br>AUTHORIZED WITHOUT EXPRESSED WRITTEN CONSENT<br>© 2022 IRC BUILDING SCIENCES GROUP, A RIMKUS C