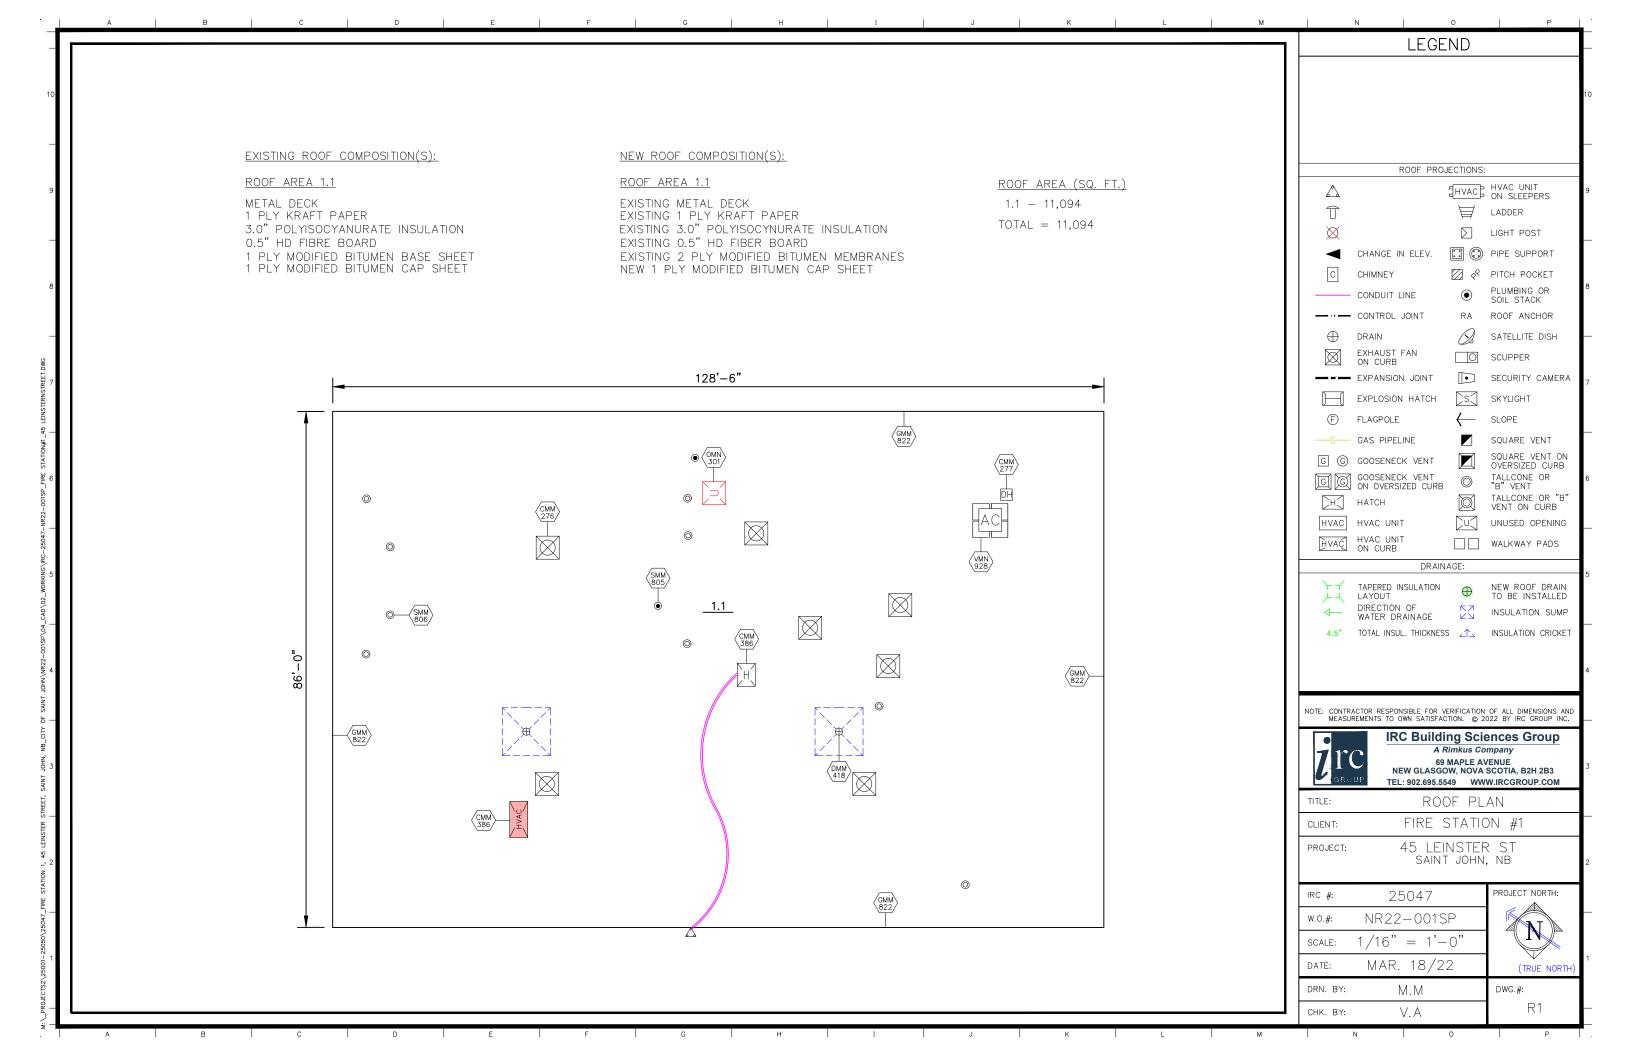

| 7 C GROUP | BUILT-UP CURB DETAIL                                                                                                                              | REVISED:               | SCALE: $3" = 1'-0"$ |
|-----------|---------------------------------------------------------------------------------------------------------------------------------------------------|------------------------|---------------------|
|           |                                                                                                                                                   | REV'N.#:               | DATE: 17 MAR. 2022  |
|           | NO REPRODUCTION OR USE OF THIS DRAWING IS<br>AUTHORIZED WITHOUT EXPRESSED WRITTEN CONSENT<br>© 2022 IRC BUILDING SCIENCES GROUP, A RIMKUS COMPANY | DRN. BY