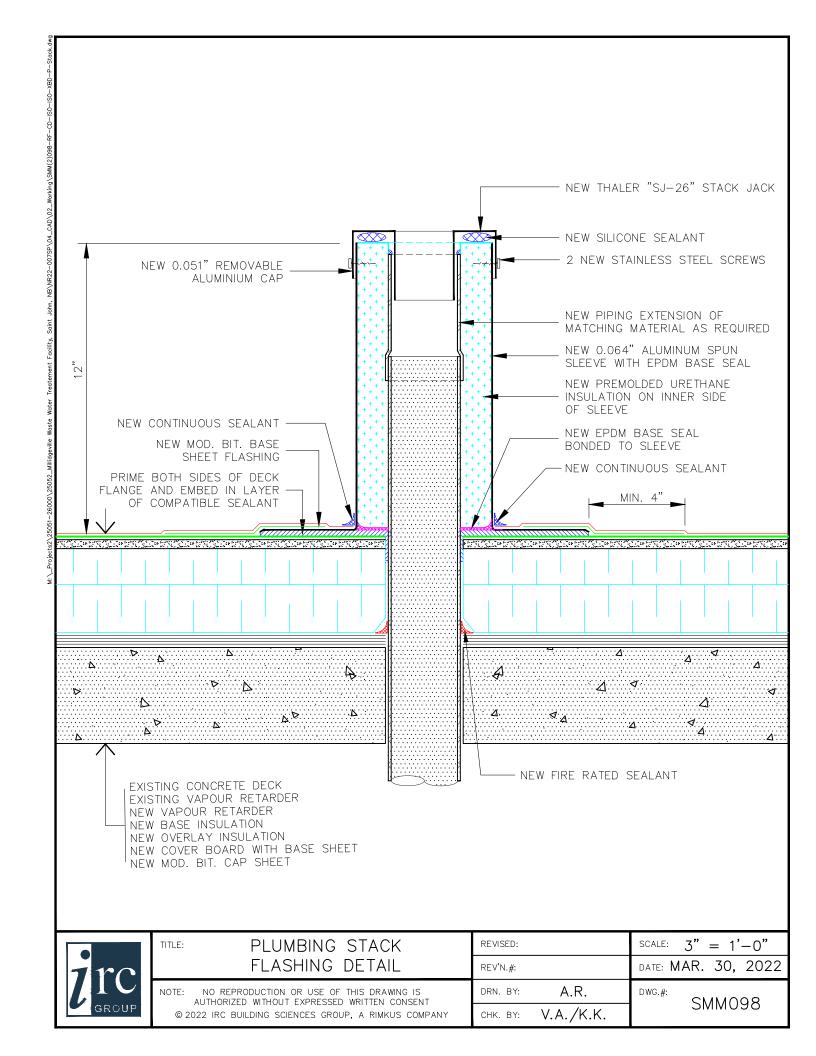

LT FELTS PEA GRAVEL

ROOF AREA 1.4
CONCRETE DECK
2 PLY ASHPHALT FELTS
3.5" POLY ISO INSULATION
0.5" FIBERBOARD
0.5" FIBERBOARD
BASE SHEET
MOD. BIT. CAP SHEET

## NEW ROOF COMPOSITION(S)

ROOF AREA 1.1, 1.2, 1.3 & 1.4

EXISTING CONCRETE DECK

EXISTING VAPOUR RETARDER

NEW SOPRAVAP'R

NEW 2" POLY ISO INSULATION

NEW 2" POLY ISO INSULATION

NEW 0.25" 2-1 SOPRASMART BOARD C/W LAMINATED BASE SHEET

NEW MOD. BIT. CAP SHEET

ROOF AREA 1.5

EXISTING CONCRETE DECK
EXISTING VAPOUR RETARDER
NEW SOPRAVAP'R
NEW 2" POLY ISO INSULATION
NEW 2" POLY ISO INSULATION
NEW 0.25" 2-1 SOPRASMART BOARD C/W LAMINATED BASE SHEET
NEW SOPRALENE STICK HR GR CAP SHEET

## ROOF AREAS (SQ. FT.)

1.1 - 1,315 1.2 - 1,692 1.3 - 6,200 1.4 - 6,200 1.5 - 975

TOTAL = 16,382



LEGEND

ROOF AREAS NOT INCLUDED IN CONTRACT