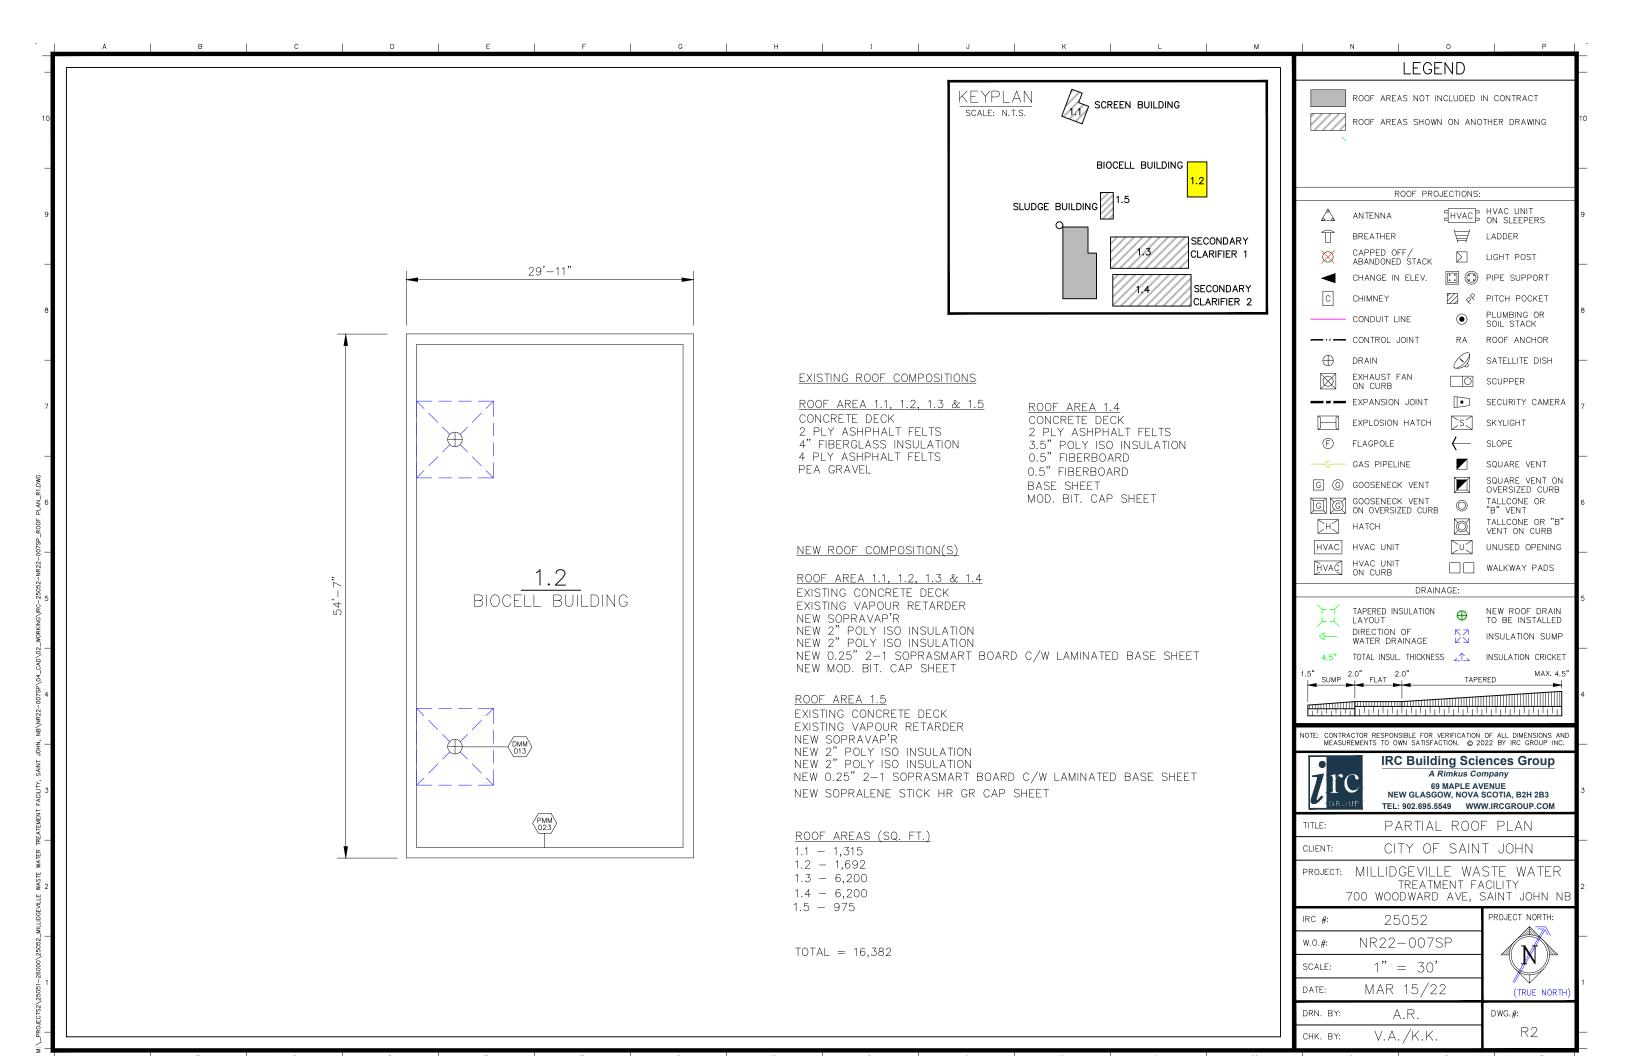

ROOF AREA 1.1, 1.2, 1.3 & 1.5 CONCRETE DECK 2 PLY ASHPHALT FELTS 4" FIBERGLASS INSULATION 4 PLY ASHPHALT FELTS PEA GRAVEL

ROOF AREA 1.4
CONCRETE DECK
2 PLY ASHPHALT FELTS
3.5" POLY ISO INSULATION
0.5" FIBERBOARD
0.5" FIBERBOARD
BASE SHEET
MOD. BIT. CAP SHEET

## NEW ROOF COMPOSITION(S)

ROOF AREA 1.1, 1.2, 1.3 & 1.4

EXISTING CONCRETE DECK

EXISTING VAPOUR RETARDER

NEW SOPRAVAP'R

NEW 2" POLY ISO INSULATION

NEW 2" POLY ISO INSULATION

NEW 0.25" 2-1 SOPRASMART BOARD C/W LAMINATED BASE SHEET

NEW MOD. BIT. CAP SHEET

ROOF AREA 1.5

EXISTING CONCRETE DECK
EXISTING VAPOUR RETARDER
NEW SOPRAVAP'R
NEW 2" POLY ISO INSULATION
NEW 2" POLY ISO INSULATION
NEW 0.25" 2-1 SOPRASMART BOARD C/W LAMINATED BASE SHEET
NEW SOPRALENE STICK HR GR CAP SHEET

## ROOF AREAS (SQ. FT.)

1.1 - 1,315 1.2 - 1,692 1.3 - 6,200 1.4 - 6,200 1.5 - 975

TOTAL = 16,382

LEGEND

ROOF AREAS NOT INCLUDED IN CONTRACT