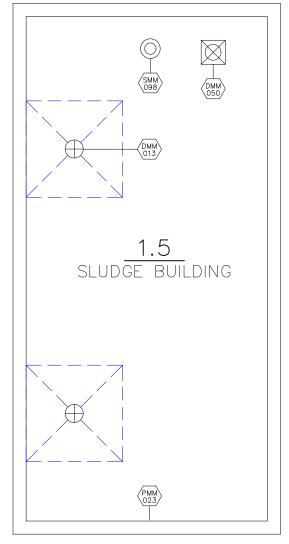

## ROOF AREAS (SQ. FT.)

1.1 - 1,315 1.2 - 1,692 1.3 - 6,200 1.4 - 6,200 1.5 - 975

TOTAL = 16,382

LEGEND

ROOF AREAS NOT INCLUDED IN CONTRACT