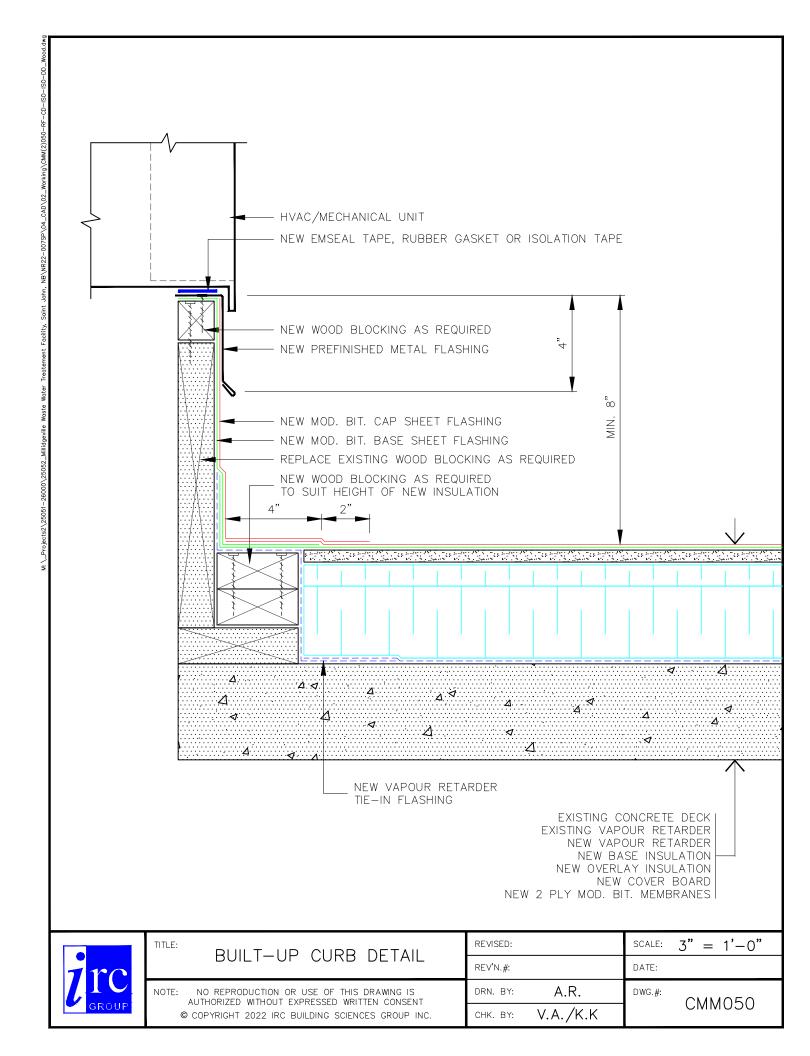

ASHPHALT FELTS PEA GRAVEL

ROOF AREA 1.4
CONCRETE DECK
2 PLY ASHPHALT FELTS
3.5" POLY ISO INSULATION
0.5" FIBERBOARD
0.5" FIBERBOARD
BASE SHEET
MOD. BIT. CAP SHEET

## NEW ROOF COMPOSITION(S)

ROOF AREA 1.1, 1.2, 1.3 & 1.4

EXISTING CONCRETE DECK

EXISTING VAPOUR RETARDER

NEW SOPRAVAP'R

NEW 2" POLY ISO INSULATION

NEW 2" POLY ISO INSULATION

NEW 0.25" 2-1 SOPRASMART BOARD C/W LAMINATED BASE SHEET

NEW MOD. BIT. CAP SHEET

ROOF AREA 1.5

EXISTING CONCRETE DECK
EXISTING VAPOUR RETARDER
NEW SOPRAVAP'R
NEW 2" POLY ISO INSULATION
NEW 2" POLY ISO INSULATION
NEW 0.25" 2-1 SOPRASMART BOARD C/W LAMINATED BASE SHEET
NEW SOPRALENE STICK HR GR CAP SHEET

## ROOF AREAS (SQ. FT.)

1.1 - 1,315 1.2 - 1,692 1.3 - 6,200 1.4 - 6,200 1.5 - 975

TOTAL = 16,382



LEGEND

ROOF AREAS NOT INCLUDED IN CONTRACT