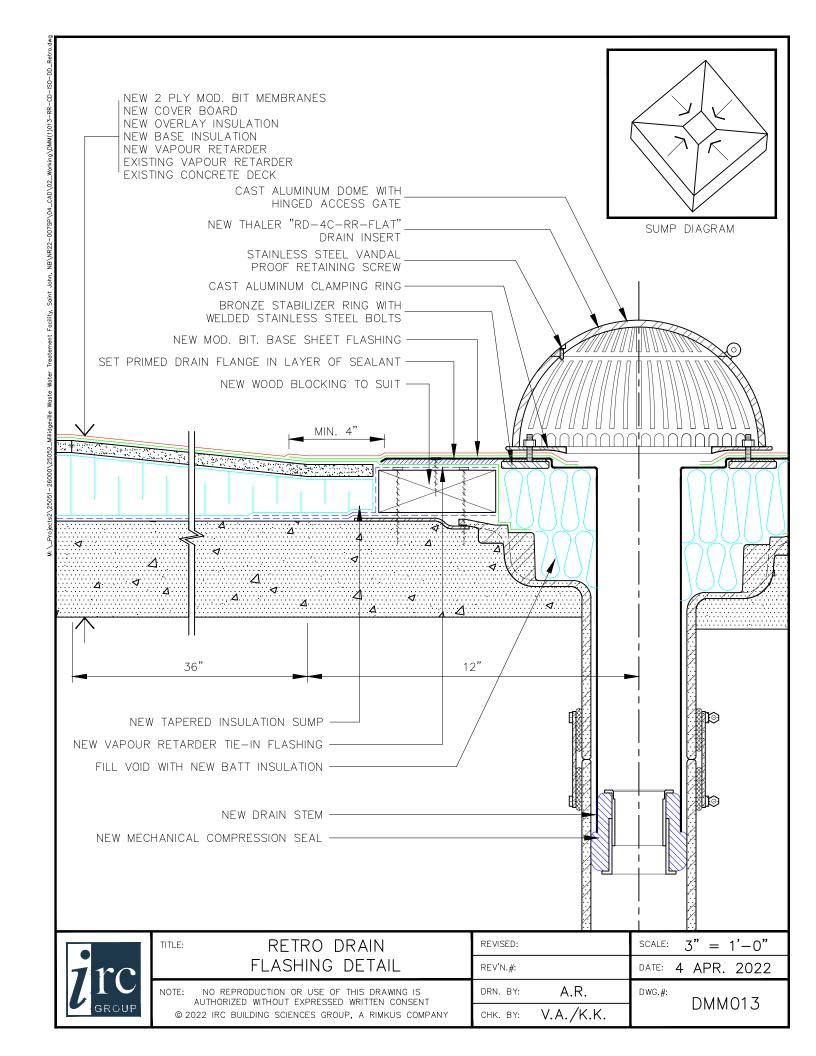

HPHALT FELTS PEA GRAVEL

ROOF AREA 1.4
CONCRETE DECK
2 PLY ASHPHALT FELTS
3.5" POLY ISO INSULATION
0.5" FIBERBOARD
0.5" FIBERBOARD
BASE SHEET
MOD. BIT. CAP SHEET

## NEW ROOF COMPOSITION(S)

ROOF AREA 1.1, 1.2, 1.3 & 1.4

EXISTING CONCRETE DECK

EXISTING VAPOUR RETARDER

NEW SOPRAVAP'R

NEW 2" POLY ISO INSULATION

NEW 2" POLY ISO INSULATION

NEW 0.25" 2-1 SOPRASMART BOARD C/W LAMINATED BASE SHEET

NEW MOD. BIT. CAP SHEET

ROOF AREA 1.5

EXISTING CONCRETE DECK
EXISTING VAPOUR RETARDER
NEW SOPRAVAP'R
NEW 2" POLY ISO INSULATION
NEW 2" POLY ISO INSULATION
NEW 0.25" 2-1 SOPRASMART BOARD C/W LAMINATED BASE SHEET
NEW SOPRALENE STICK HR GR CAP SHEET

## ROOF AREAS (SQ. FT.)

1.1 - 1,315 1.2 - 1,692 1.3 - 6,200 1.4 - 6,200 1.5 - 975

TOTAL = 16,382



LEGEND

ROOF AREAS NOT INCLUDED IN CONTRACT