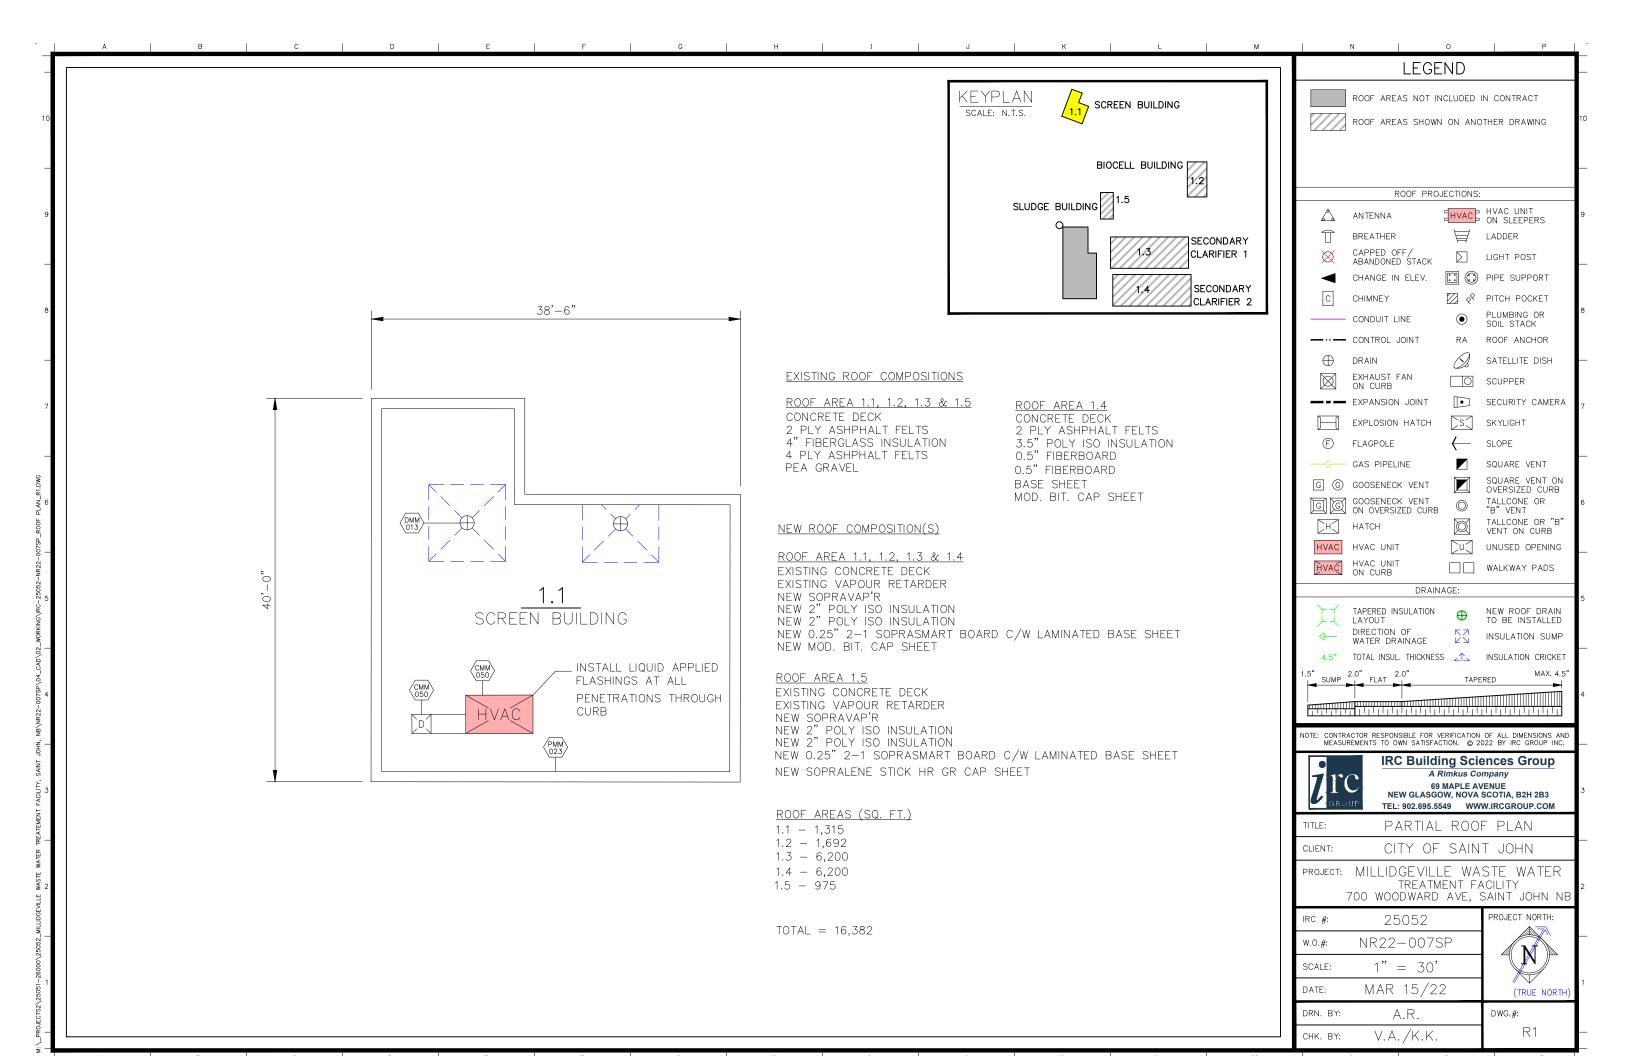

ROOF AREA 1.1, 1.2, 1.3 & 1.5 CONCRETE DECK 2 PLY ASHPHALT FELTS 4" FIBERGLASS INSULATION 4 PLY ASHPHALT FELTS PEA GRAVEL

ROOF AREA 1.4
CONCRETE DECK
2 PLY ASHPHALT FELTS
3.5" POLY ISO INSULATION
0.5" FIBERBOARD
0.5" FIBERBOARD
BASE SHEET
MOD. BIT. CAP SHEET

## NEW ROOF COMPOSITION(S)

ROOF AREA 1.1, 1.2, 1.3 & 1.4

EXISTING CONCRETE DECK

EXISTING VAPOUR RETARDER

NEW SOPRAVAP'R

NEW 2" POLY ISO INSULATION

NEW 2" POLY ISO INSULATION

NEW 0.25" 2-1 SOPRASMART BOARD C/W LAMINATED BASE SHEET

NEW MOD. BIT. CAP SHEET

ROOF AREA 1.5

EXISTING CONCRETE DECK
EXISTING VAPOUR RETARDER
NEW SOPRAVAP'R
NEW 2" POLY ISO INSULATION
NEW 2" POLY ISO INSULATION
NEW 0.25" 2-1 SOPRASMART BOARD C/W LAMINATED BASE SHEET
NEW SOPRALENE STICK HR GR CAP SHEET

## ROOF AREAS (SQ. FT.)

1.1 - 1,315 1.2 - 1,692 1.3 - 6,200 1.4 - 6,200 1.5 - 975

TOTAL = 16,382

LEGEND

ROOF AREAS NOT INCLUDED IN CONTRACT