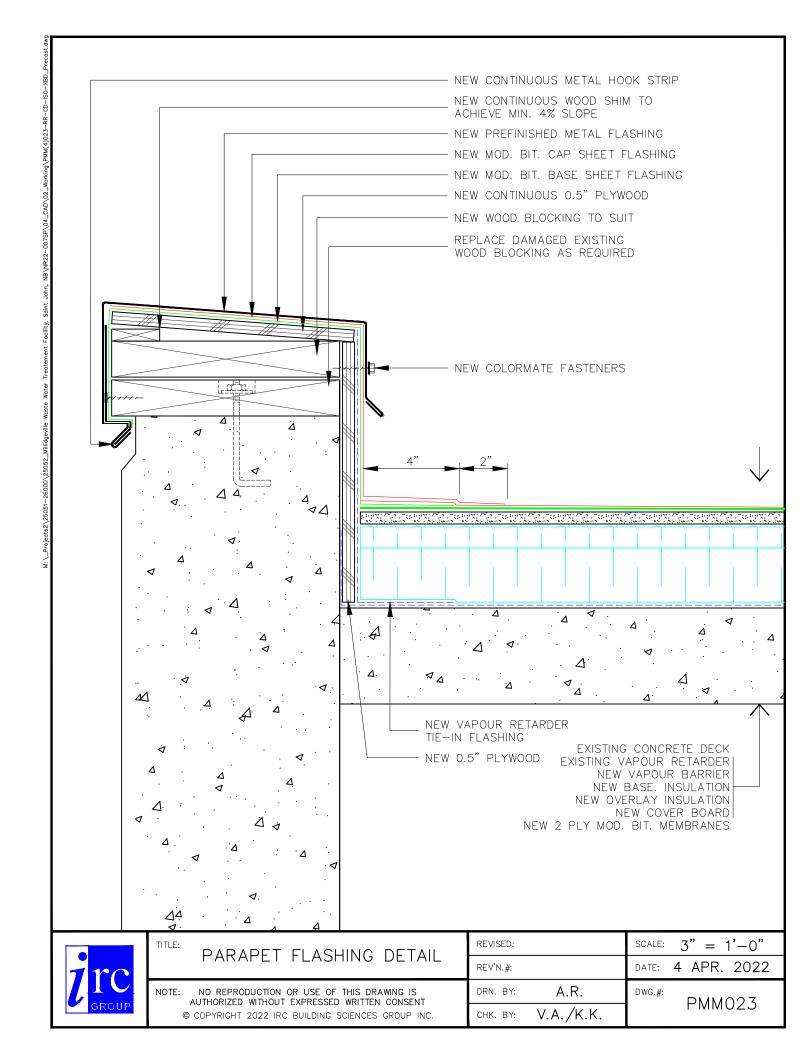

HALT FELTS PEA GRAVEL

ROOF AREA 1.4
CONCRETE DECK
2 PLY ASHPHALT FELTS
3.5" POLY ISO INSULATION
0.5" FIBERBOARD
0.5" FIBERBOARD
BASE SHEET
MOD. BIT. CAP SHEET

## NEW ROOF COMPOSITION(S)

ROOF AREA 1.1, 1.2, 1.3 & 1.4

EXISTING CONCRETE DECK

EXISTING VAPOUR RETARDER

NEW SOPRAVAP'R

NEW 2" POLY ISO INSULATION

NEW 2" POLY ISO INSULATION

NEW 0.25" 2-1 SOPRASMART BOARD C/W LAMINATED BASE SHEET

NEW MOD. BIT. CAP SHEET

ROOF AREA 1.5

EXISTING CONCRETE DECK
EXISTING VAPOUR RETARDER
NEW SOPRAVAP'R
NEW 2" POLY ISO INSULATION
NEW 2" POLY ISO INSULATION
NEW 0.25" 2-1 SOPRASMART BOARD C/W LAMINATED BASE SHEET
NEW SOPRALENE STICK HR GR CAP SHEET

## ROOF AREAS (SQ. FT.)

1.1 - 1,315 1.2 - 1,692 1.3 - 6,200 1.4 - 6,200 1.5 - 975

TOTAL = 16,382



LEGEND

ROOF AREAS NOT INCLUDED IN CONTRACT