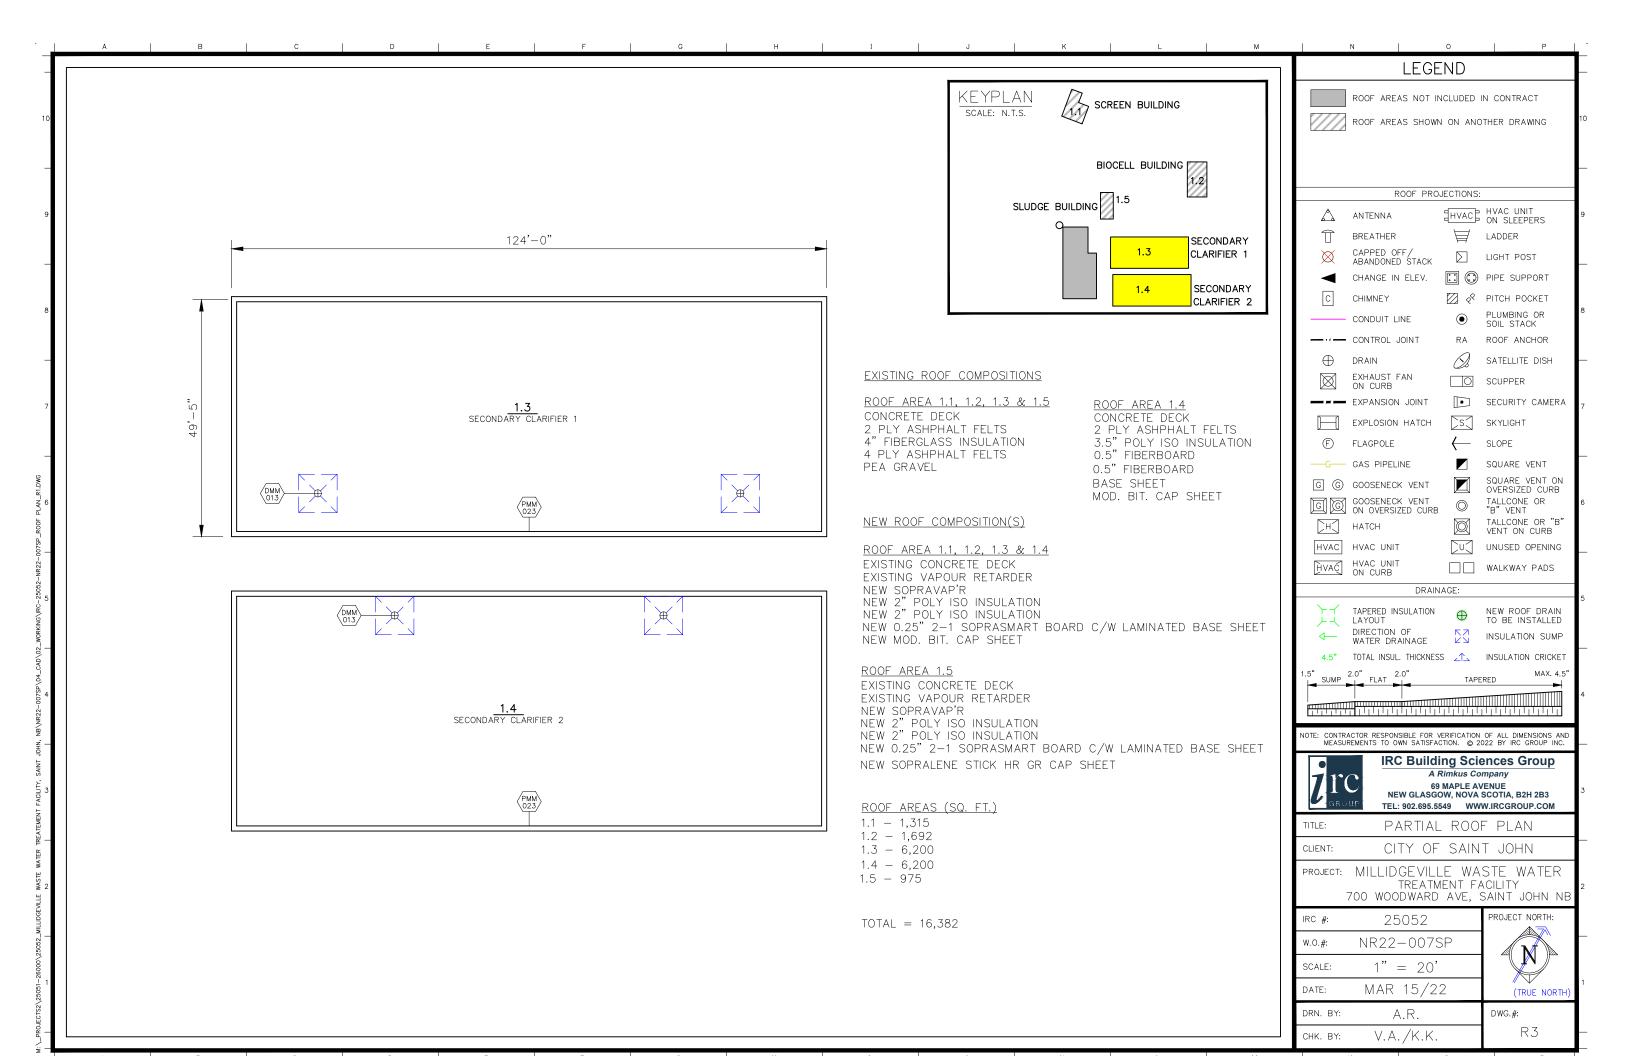

ROOF AREA 1.1, 1.2, 1.3 & 1.5 CONCRETE DECK 2 PLY ASHPHALT FELTS 4" FIBERGLASS INSULATION 4 PLY ASHPHALT FELTS PEA GRAVEL

ROOF AREA 1.4
CONCRETE DECK
2 PLY ASHPHALT FELTS
3.5" POLY ISO INSULATION
0.5" FIBERBOARD
0.5" FIBERBOARD
BASE SHEET
MOD. BIT. CAP SHEET

## NEW ROOF COMPOSITION(S)

ROOF AREA 1.1, 1.2, 1.3 & 1.4

EXISTING CONCRETE DECK

EXISTING VAPOUR RETARDER

NEW SOPRAVAP'R

NEW 2" POLY ISO INSULATION

NEW 2" POLY ISO INSULATION

NEW 0.25" 2-1 SOPRASMART BOARD C/W LAMINATED BASE SHEET

NEW MOD. BIT. CAP SHEET

ROOF AREA 1.5

EXISTING CONCRETE DECK
EXISTING VAPOUR RETARDER
NEW SOPRAVAP'R
NEW 2" POLY ISO INSULATION
NEW 2" POLY ISO INSULATION
NEW 0.25" 2-1 SOPRASMART BOARD C/W LAMINATED BASE SHEET
NEW SOPRALENE STICK HR GR CAP SHEET

## ROOF AREAS (SQ. FT.)

1.1 - 1,315 1.2 - 1,692 1.3 - 6,200 1.4 - 6,200 1.5 - 975

TOTAL = 16,382

LEGEND

ROOF AREAS NOT INCLUDED IN CONTRACT