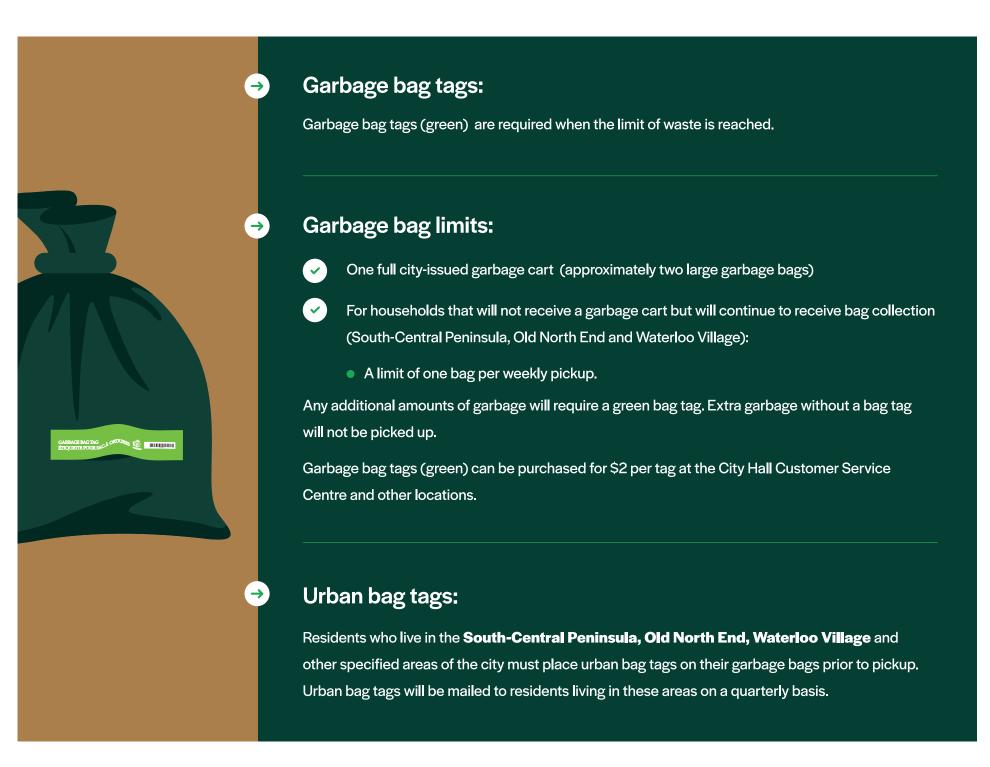

## Reminder:

Week 2 Daytime Bi-weekly

Weekly Daytime

Recycling is to be placed curbside for collection the evening before your garbage pickup day. Please place your garbage and compost curbside by 7:30 a.m. the day of collection. South-Central Peninsula recycling is to be placed curbside before 10:00 p.m. on Monday nights. Garbage and compost are to be placed curbside before 10:00 p.m. on Tuesday nights.