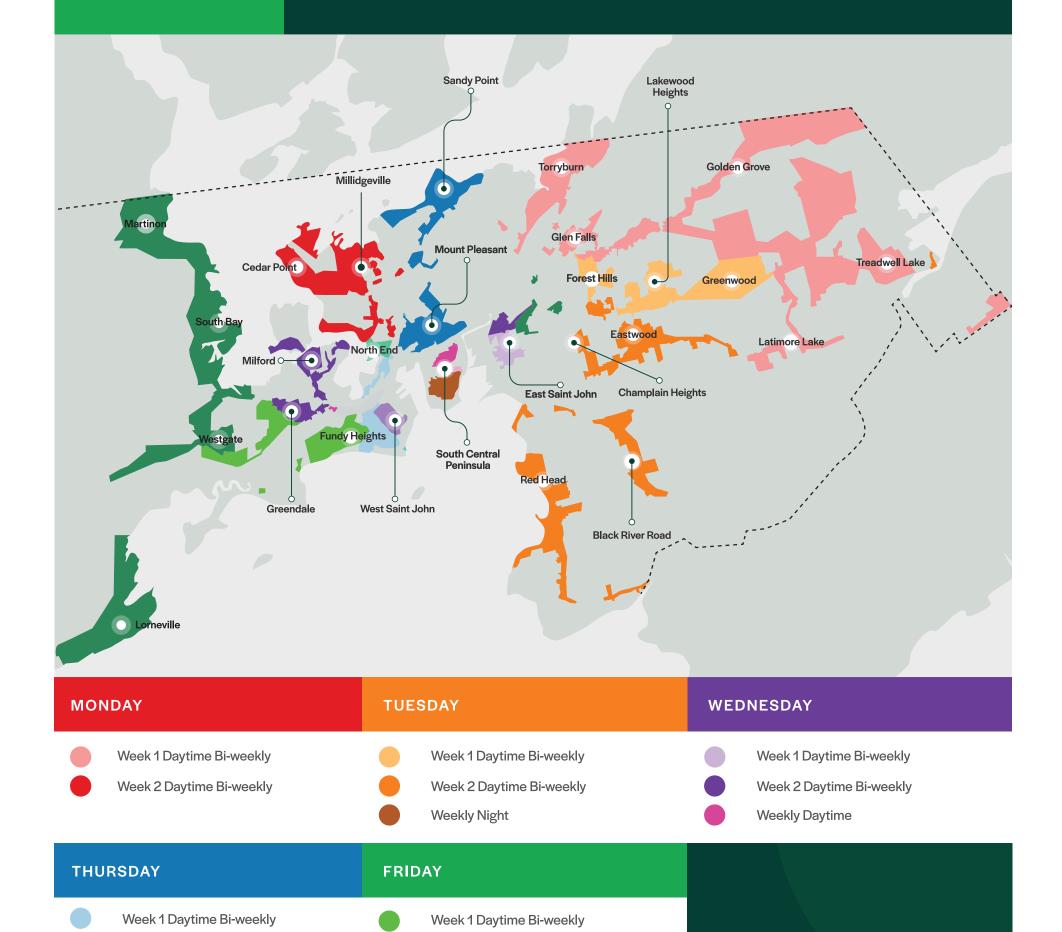

Find your waste collection schedule below. Please read the following carefully.

Week 2 Daytime Bi-weekly

\* Bi-weekly = every other week

Week 1 begins October 23, 2022 • Week 2 begins October 30, 2022

## Reminder:

Week 2 Daytime Bi-weekly

Weekly Daytime

Recycling is to be placed curbside for collection the evening before your garbage pickup day. Please place your garbage and compost curbside by 7:30 a.m. the day of collection. South-Central Peninsula recycling is to be placed curbside before 10:00 p.m. on Monday nights. Garbage and compost are to be placed curbside before 10:00 p.m. on Tuesday nights.

## Visit saintjohn.ca/pickup and type in your address to find your pick-up schedule.