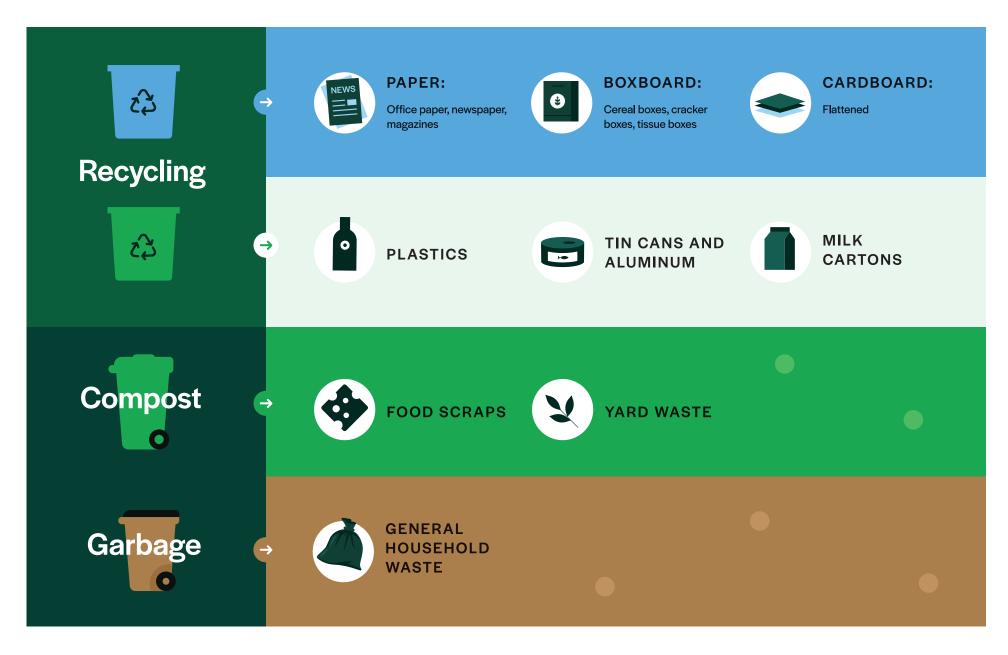

## Sorting guide

For sorting instructions and tips, visit www.saintjohn.ca/pickup or www.fundyrecycles.com