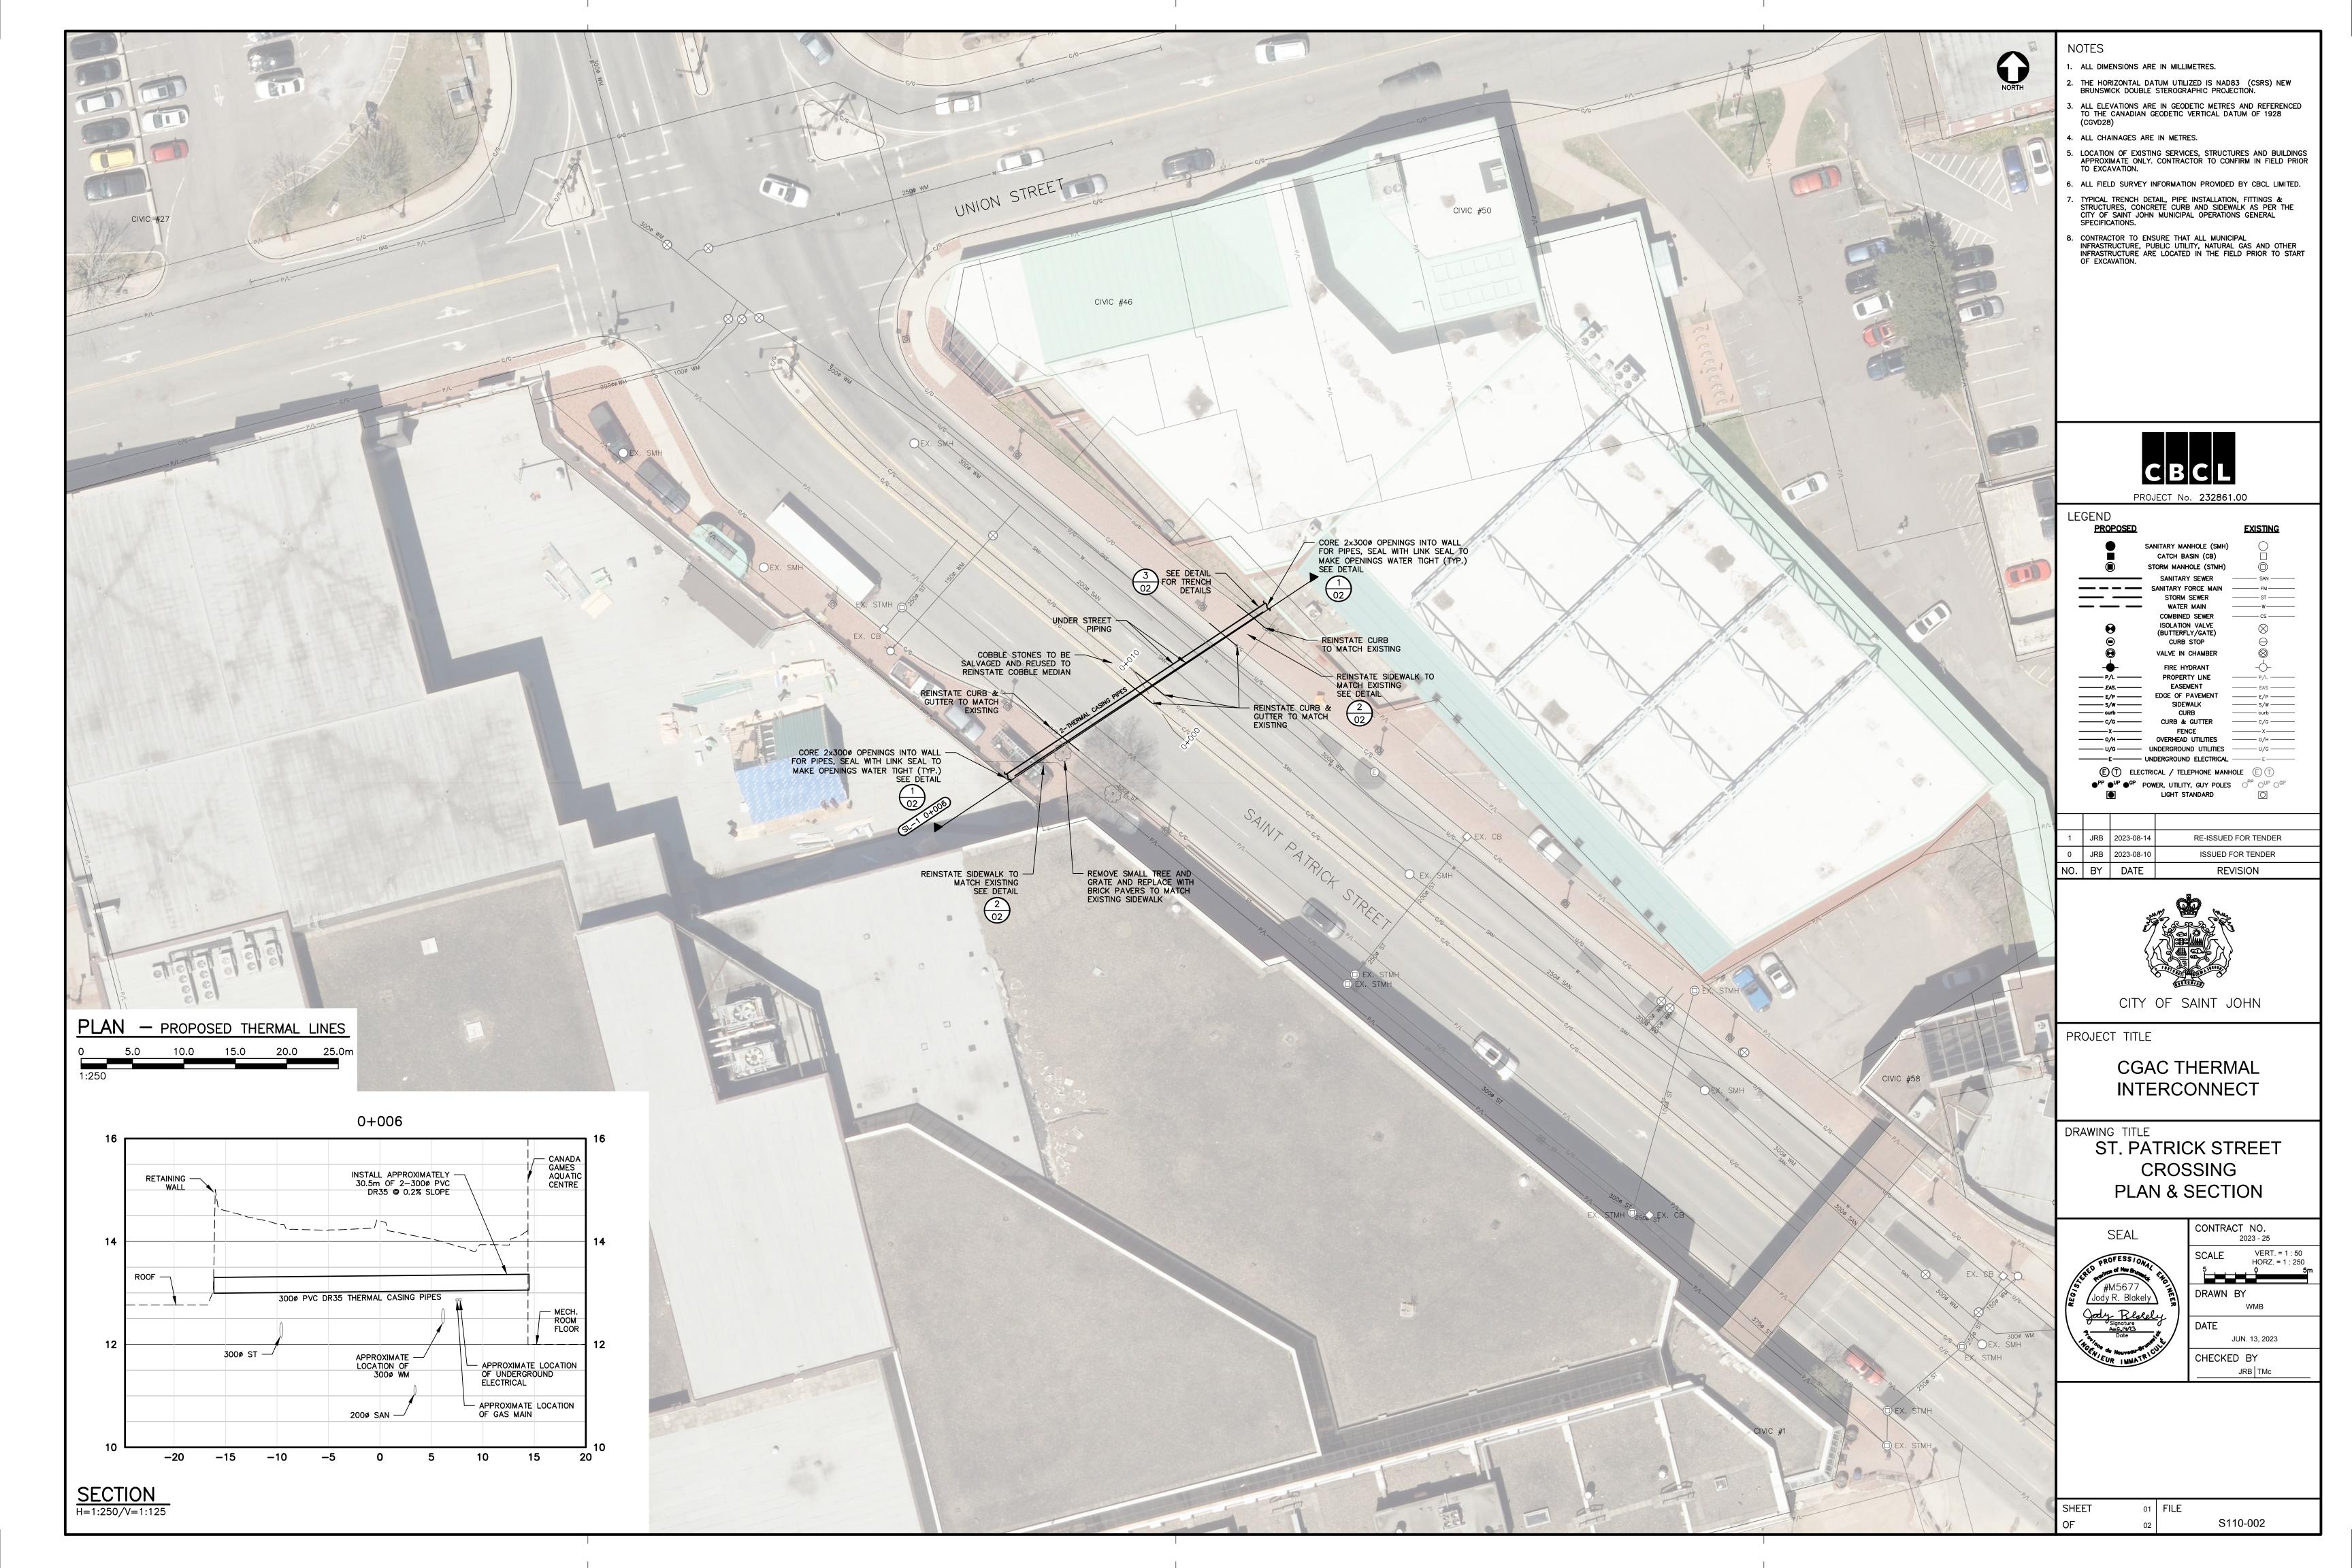

## CGAC THERMAL INTERCONNECT

<u>KEY PLAN</u> 1:5,000

RE-ISSUED
FOR TENDER

FILE No. S110-002 AUGUST 14, 2023

**DETAIL** - PIPE PENETRATION THROUGH CONCRETE WITH PIPE SLEEVE AND MECHANICAL SEAL

PROJECT No. **232861.00** 

| LEGEND<br><u>Proposed</u> |                                | EXISTING        |
|---------------------------|--------------------------------|-----------------|
|                           | SANITARY MANHOLE (SMH)         |                 |
| _                         | CATCH BASIN (CB)               |                 |
|                           | , ,                            |                 |
|                           | STORM MANHOLE (STMH)           |                 |
|                           | SANITARY SEWER                 | ——— SAN ——      |
|                           | SANITARY FORCE MAIN            | ——— FM ——       |
|                           | STORM SEWER                    | ST              |
|                           | WATER MAIN                     | w               |
|                           | COMBINED SEWER ISOLATION VALVE | cs              |
| ₩                         | (BUTTERFLY/GATE)               | $\otimes$       |
|                           | CURB STOP                      | $\ominus$       |
| <b>©</b>                  | VALVE IN CHAMBER               | 8               |
| <u> </u>                  | FIRE HYDRANT                   | <del>-</del> Ö- |
| —— P/L ——                 | PROPERTY LINE                  | P/L             |
| EAS                       | EASEMENT                       | EAS             |
| ——— E/P ———               | EDGE OF PAVEMENT               | ——— E/P ——      |
| s/w                       | SIDEWALK                       | s/w             |
| curb                      |                                | curb            |
| ——— c/g ———               |                                | c/g             |
| x                         | FENCE                          | x               |
| —— o/H ——                 |                                | —— о/н —        |
| ——— U/G ———               |                                | ——— U/G ——      |
| ——Е—                      | UNDERGROUND ELECTRICAL         | E               |
| <b>€</b> ① ELE            | CTRICAL / TELEPHONE MANH       | OLE (E) (T)     |
| ●PP ●UP ●GP               | POWER, UTILITY, GUY POLES      | OPP OUP OG      |

| 1   | JRB | 2023-08-14 | RE-ISSUED FOR TENDER |
|-----|-----|------------|----------------------|
| 0   | JRB | 2023-08-10 | ISSUED FOR TENDER    |
| NO. | BY  | DATE       | REVISION             |

LIGHT STANDARD