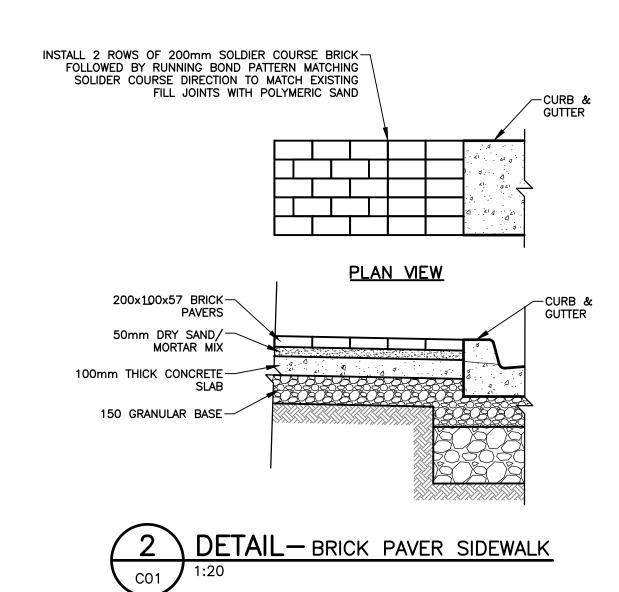

## Contract No. 2023-25

## DRAWING LIST

Sht. Drawing Title

OO COVER SHEET / KEY PLAN

ST. PATRICK STREET
CROSSING
PLAN & SECTION

ST. PATRICK STRE CROSSING

CITY OF SAINT JOHN

## CITY OF SAINT JOHN

## CGAC THERMAL INTERCONNECT



<u>KEY PLAN</u> 1:5,000



RE-ISSUED
FOR TENDER

FILE No. S110-002 AUGUST 14, 2023





**DETAIL** - PIPE PENETRATION THROUGH CONCRETE WITH PIPE SLEEVE AND MECHANICAL SEAL





PROJECT No. **232861.00** 

| LEGEND<br><u>Proposed</u> |                                | EXISTING        |
|---------------------------|--------------------------------|-----------------|
|                           | SANITARY MANHOLE (SMH)         |                 |
| _                         | CATCH BASIN (CB)               |                 |
|                           | , ,                            |                 |
|                           | STORM MANHOLE (STMH)           |                 |
|                           | SANITARY SEWER                 | ——— SAN ——      |
|                           | SANITARY FORCE MAIN            | ——— FM ——       |
|                           | STORM SEWER                    | ST              |
|                           | WATER MAI