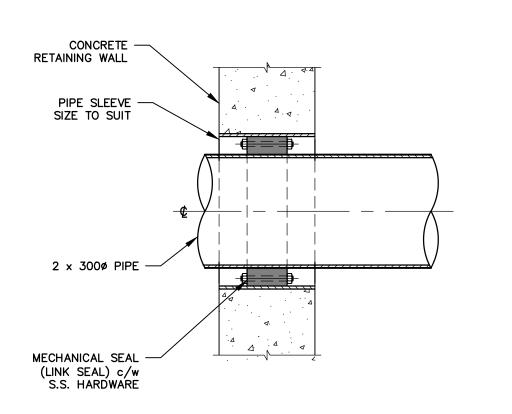

## CGAC THERMAL INTERCONNECT

<u>KEY PLAN</u> 1:5,000

RE-ISSUED
FOR TENDER

FILE No. S110-002 AUGUST 14, 2023

**DETAIL** - PIPE PENETRATION THROUGH CONCRETE WITH PIPE SLEEVE AND MECHANICAL SEAL

PROJECT No. **232861.00** 