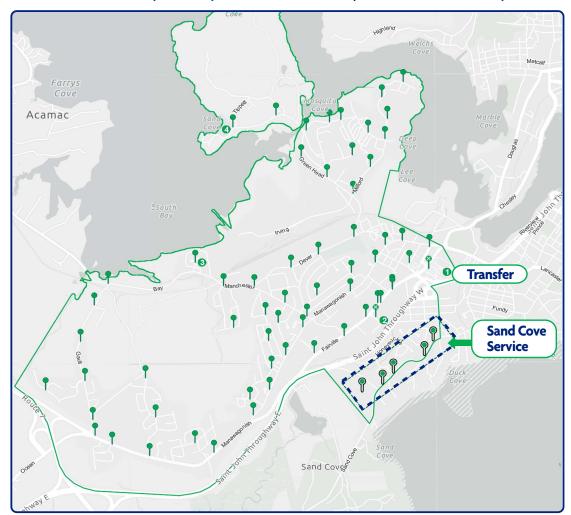

## THE FLEX WEST ZONE

The West Flex zone includes the Gault Road, Fairville Boulevard, Manawagonish Road, Main Street West, Milford and Dominion Park areas. Riders can travel stop to stop within the zone or transfer to fixed routes at Lancaster Mall.

Limited service is available at five stops on Sand Cove Road, west of Bleury Street. Service will be available Monday to Friday from 8:30 am to 3:50 pm. There is no Saturday service.